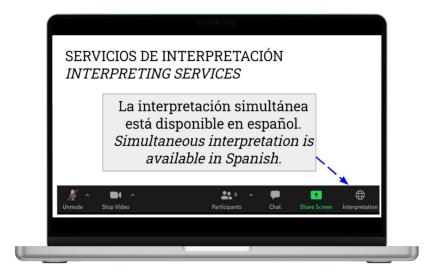

## Servicios De Interpretación

## **Interpreting Services**

### On a Computer

At the bottom of the screen will be an interpretation globe. Click that globe and then select Spanish.

#### En una Computador

En la parte baja de la pantalla habrá un globo de interpretación. Haga clic en ese globo y seleccione "Spanish."