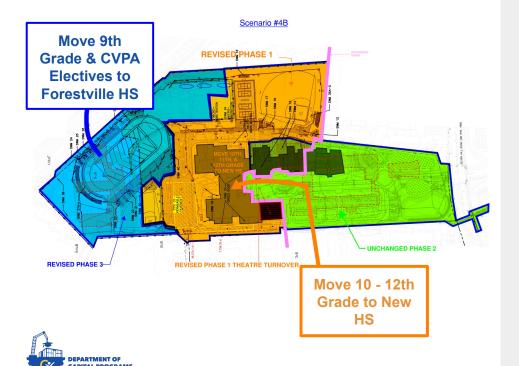

### **Revised Plan:**

**Orange Area (ABDEF) Expanded - Revised Phase 1** Currently Under Construction

- June 2025: Demolition of CTE Building
- December 2025: Bio-retention pond and green space available
- January 2026: Area ABDEF completed
- April 2026: Theatre completed
- Summer 2026: Tennis and baseball fields completed

### Blue Area - Phase 3

- Summer 2025: CVPA electives & Incoming 9th grade students move to Forestville HS
- Summer/Fall 2025: Abatement & demolition begins
- Summer 2027: Softball field, grandstand, football field, and track and field facilities completed

### Green Area - Phase 2 (Unchanged)

- Winter 2026 Start of Phase 2: CVPA building construction, parking, and final landscaping
- Phase 2 occurs concurrently with Phase 3 (Field Part 2)