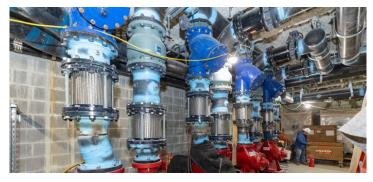

### **Major Work Completed**

- Foundation and Structural Steel
- Temporary Roofing
- Permanent Power Milestone

### **Work in Progress**

- Exterior Façade
- Interior Fit-Out
- Mechanical, Electrical, and Plumbing In-Wall Rough-In
- Wall Closing Inspection
- Wall and Ceiling Framing
- Learning Stair Installation
- Water Service Installation
- Gas Service Installation