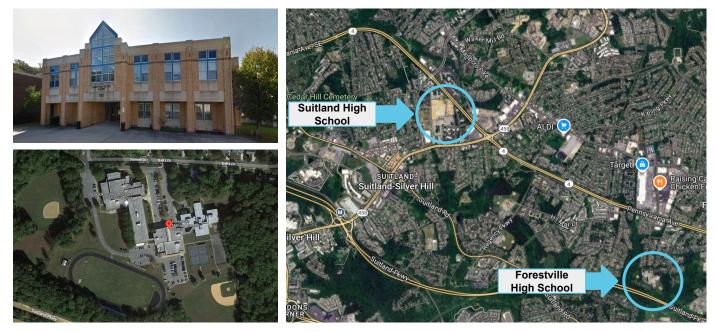

### Solution

To bring the project closer to the original timeline, and ahead of the revised schedule, the incoming **9th-grade and CVPA students will temporarily move to Forestville High School** until completion of all phases (Winter 2028). This decision allows the general contractors to complete work on phases 1 and 3 simultaneously, rather than consecutively.

### Ninth grade & CVPA students

Location: Forestville High School - 7001 Beltz Drive Forestville, MD 20747