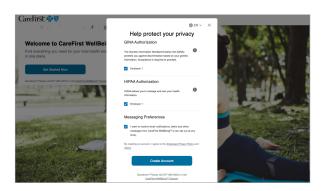

3 Complete the required fields then click **Next**.

4 Choose your login credentials and click **Next**.

Acknowledge your authorizations and messaging preferences. Then click **Create Account**.

6 Enter your mobile phone number to receive a text with a link to download the CareFirst WellBeing app.