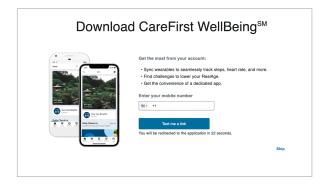

3 Complete the required fields then click **Next**.

4 Choose your login credentials and click **Next**.

Acknowledge your authorizations and messaging preferences. Then click **Create Account**.

6 Enter your mobile phone number to receive a text with a link to download the CareFirst WellBeing app.

Add your phone number. As an additional layer of account security, CareFirst WellBeing features multi-factor authentication (2-step verification). First-time sign-in will require a 6-digit verification code. Verification is available via email, SMS, or voice (mobile or landline).