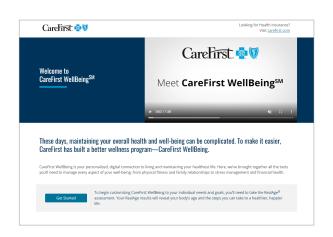

## **Download Better Health Today**

How to register for CareFirst WellBeing<sup>SM</sup>

Using your desktop, visit carefirst.com/wellbeing and click Get Started.

Prom the welcome page, click **Get Started Now**.