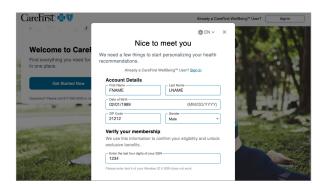

3 Complete the required fields then click **Next**.

4 Choose your login credentials and click **Next**.

Acknowledge your authorizations and messaging preferences. Then click **Create Account**.

6 Enter your mobile phone number to receive a text with a link to download the CareFirst WellBeing app.