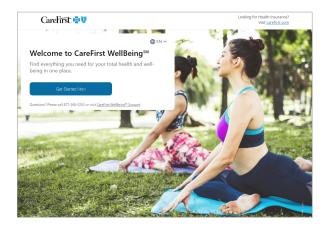

## **Download Better Health Today**

How to register for CareFirst WellBeing<sup>SM</sup>

Using your desktop, visit carefirst.com/wellbeing and click Get Started.

Prom the welcome page, click **Get Started Now**.