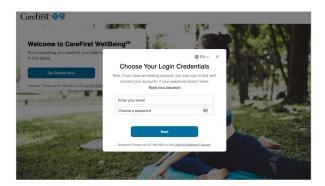

3 Complete the required fields then click **Next**.

4 Choose your login credentials and click **Next**.

Acknowledge your authorizations and messaging preferences. Then click **Create Account**.

6 Enter your mobile phone number to receive a text with a link to download the CareFirst WellBeing app.