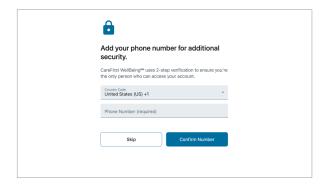

Add your phone number. As an additional layer of account security, CareFirst WellBeing features multi-factor authentication (2-step verification). First-time sign-in will require a 6-digit verification code. Verification is available via email, SMS, or voice (mobile or landline).